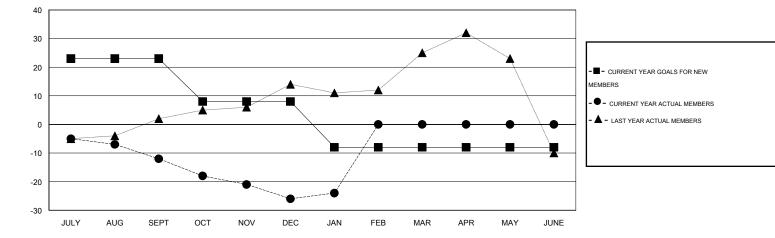

## LOCATION NETHERLANDS

|                       |                  | Clubs     |                  |                  |                       |                    | Members                             |                    |                  |
|-----------------------|------------------|-----------|------------------|------------------|-----------------------|--------------------|-------------------------------------|--------------------|------------------|
| RESULTS FOR 2014-2015 |                  |           |                  |                  | RESULTS FOR 2014-2015 |                    |                                     |                    |                  |
| QUARTER               | NEW CLUB<br>GOAL | NEW CLUBS | DROPPED<br>CLUBS | NET<br>GAIN/LOSS | QUARTER               | NEW MEMBER<br>GOAL | CHARTER AND<br>NEW MEMBERS<br>ADDED | DROPPED<br>MEMBERS | NET<br>GAIN/LOSS |
| JULY/AUG/SEPT         | 1                | 0         | 0                | 0                | JULY/AUG/SEPT         | 23                 | 5                                   | 17                 | -12              |
| OCT/NOV/DEC           | 0                | 0         | 0                | 0                | OCT/NOV/DEC           | -15                | 22                                  | 36                 | -14              |
| JAN/FEB/MAR           | 0                | 0         | 0                | 0                | JAN/FEB/MAR           | -16                | 16                                  | 14                 | 2                |
| APR/MAY/JUNE          | 1                | 0         | 0                | 0                | APR/MAY/JUNE          | 0                  | 0                                   | 0                  | 0                |